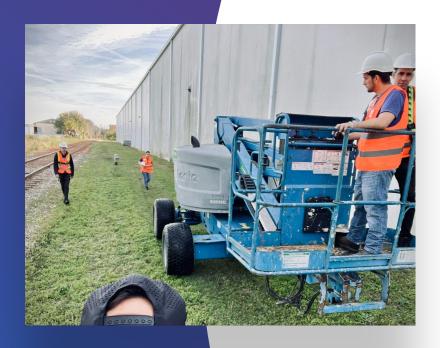

## High Dusting Services

From warehouse to restaurants, We have the right equipment and team to keep you any facility ceiling sanitized and healthy while reducing fire hazards

- Overspray / Grime / Dust Removal from ceilings, rafters, beams, vents, and pipes
- ✓ Specialized Equipment like scissor lifts
- ✓ Adherence to OSHA standards
- ✓ Enhanced Air Quality