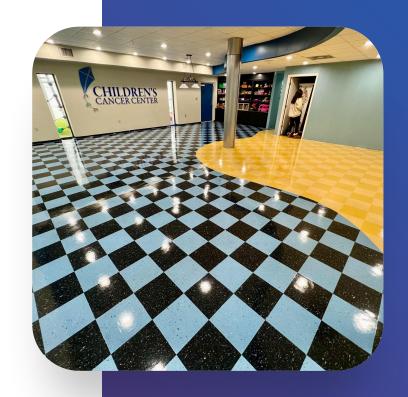

## Whiting-Turner / Moffitt Cancer Center

Our current project with Whiting-Turner and Moffitt Cancer Center in Ruskin involves an 80,000-square-foot, two-story facility. Our services include construction cleaning, rough / final clean, terrazzo floor polishing, exterior building washing, and window cleaning.

**80K**-square-foot, two-story facility

Interior & Exterior Cleaning

- ✓ Construction Clean
- ✓ Rough Clean
- ✓ Final Clean
- ✓ Terrazzo Floor Polish
- Exterior Building Wash
- Window Cleaning

### Brasfield & Gorrie, New Teco Headquarters

The Brasfield & Gorrie project at TECO spans a 300,000-square-foot, 12-story facility. Our scope of work includes meticulous final cleaning and expert terrazzo floor polishing to prepare the space for its next phase.

**300K**-square-foot, **12**-story facility

Terrazzo Floor Polishing