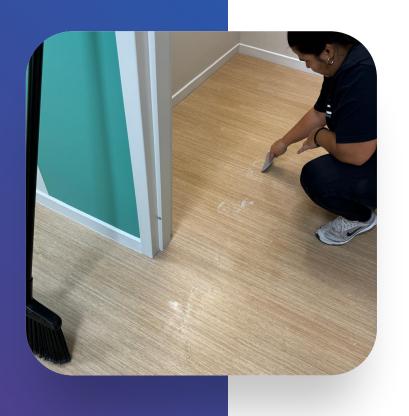

# Hard Surface Cleaning

We specialize in all types of floor cleaning, From marble, Terrazzo, Vinyl and even concrete flooring.

- ✓ Residue Removal
- ✓ Deep Cleaning and Polishing
- ✓ Strip & Wax
- ✔ Grout and Joint Cleaning
- ✔ Final Surface Prep