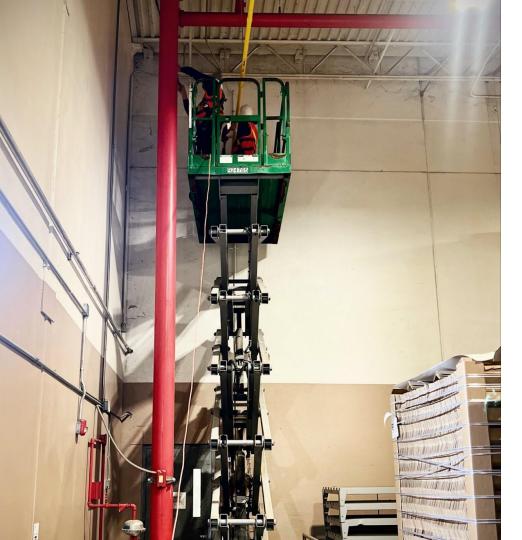

## High Dusting Services

From warehouse to restaurants, We have the right equipment and team to keep you any facility ceiling sanitized and healthy while reducing fire hazards

- Overspray / Grime / Dust Removal from ceilings, rafters, beams, vents, and pipes
- ✓ Specialized Equipment like scissor lifts
- ✓ Adherence to OSHA standards
- ✓ Enhanced Air Quality