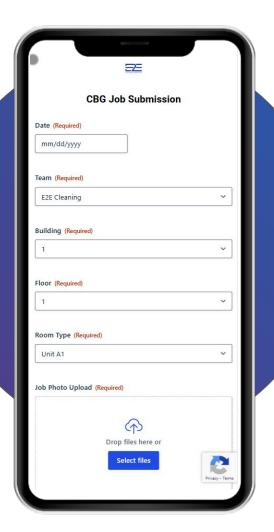

### Quality Assurance You Can Trust

Our unique two-tier quality assurance process ensures every service is completed to the highest standards, combining real-time, phase-by-phase reporting with a final site manager review. This approach not only guarantees accuracy but also provides proactive insights to address construction-related issues before they escalate.